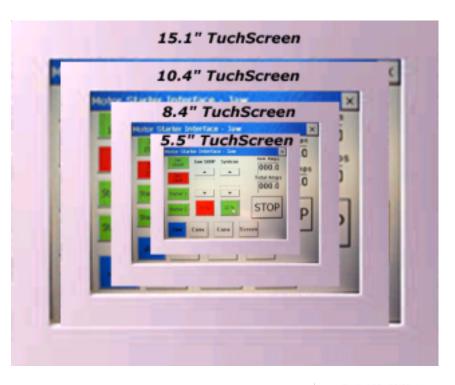

# TuchScreen PanelPC

Screen sizes from 5.5" to 15.1"

Basic units are equiped with:

- -24 digital I/O
- 8 analog inputs
- 4 analog outputs.

These can be increased substantially to control up to:

- 16,000 digital I/O
- 256 analog inputs
- 128 analog outputs.

#### **Features**

- Industrial quality TuchScreen
- Ability to control all types of existing and new equipment
  - Soft starts
  - AC and DC variable speed drives
  - Magnetic starters & controls